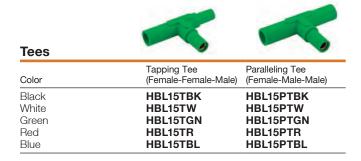

## Series 15 - 150 Ampere, 600V AC/250V DC

Tees, Gender Reversing Devices, Replacement Bodies and Accessories

Enclosure Types 3R, 4X, 12

| Gender<br>Reversing<br>Devices         |                                                                | 1 National                                         |
|----------------------------------------|----------------------------------------------------------------|----------------------------------------------------|
| Color                                  | Double Male<br>(Male-Male)                                     | Double Female<br>(Female-Female)                   |
| Black<br>White<br>Green<br>Red<br>Blue | HBL15DMBK*<br>HBL15DMW<br>HBL15DMGN<br>HBL15DMR*<br>HBL15DMBL* | HBL15DFBK* HBL15DFW HBL15DFGN HBL15DFR* HBL15DFBL* |