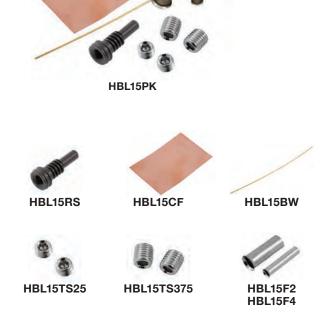

## **Accessories**

| Description                                                                  | Catalog Number |
|------------------------------------------------------------------------------|----------------|
| Accessory Kit, retaining screw, copper foil, terminal screws and brass wire. | HBL15PK        |
| Replacement retaining screw (100 pack).                                      | HBL15RS        |
| Copper foil (100 pack).                                                      | HBL15CF        |
| Brass wire (100 pack).                                                       | HBL15BW        |
| Terminal screw - inline (100 pack).                                          | HBL15TS25      |
| Terminal screw - panel mount (100 pack).                                     | HBL15TS375     |
| Ferrule #2 AWG (100 pack).                                                   | HBL15F2        |
| Ferrule #4 AWG (100 pack).                                                   | HBL15F4        |
|                                                                              |                |